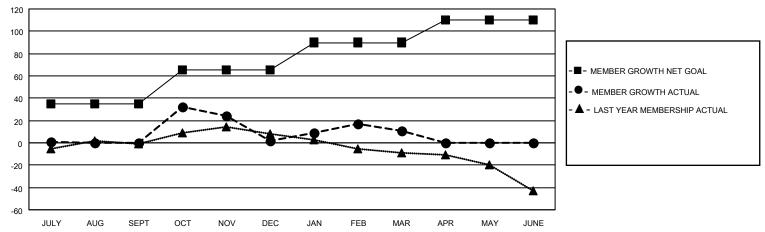

#### GOALS AND ACTUAL MEMBERS CUMULATIVE

| DROPPED CLUBS: 0 |     | 45 CLUBS OF 67 ADDED 1 OR<br>MORE NEW MEMBERS | GENDER DISTRIBUTION                |                                |  |
|------------------|-----|-----------------------------------------------|------------------------------------|--------------------------------|--|
|                  |     | INONE NEW MEMBERS                             | MALE<br>FEMALE                     | 1,635 (75.07%)<br>543 (24.93%) |  |
| DROPPED MEMBERS  |     |                                               | NON BINARY<br>PREFER NOT TO ANSWER | 0 (0.00%)                      |  |
| DECEASED         | 22  |                                               | THE ENTITY TO ANOWER               | 0 (0.0070)                     |  |
| CLUB CANCELLED   | 0   | CLICK HERE FOR CUMULATIVE                     | TOTAL FAMILY UNIT MEMBERS          | 378                            |  |
| OTHER            | 95  | MEMBERSHIP DATA                               |                                    |                                |  |
| TOTAL            | 117 |                                               | FAMILY MEMBERS PAYING HAI          | LF DUES 190                    |  |